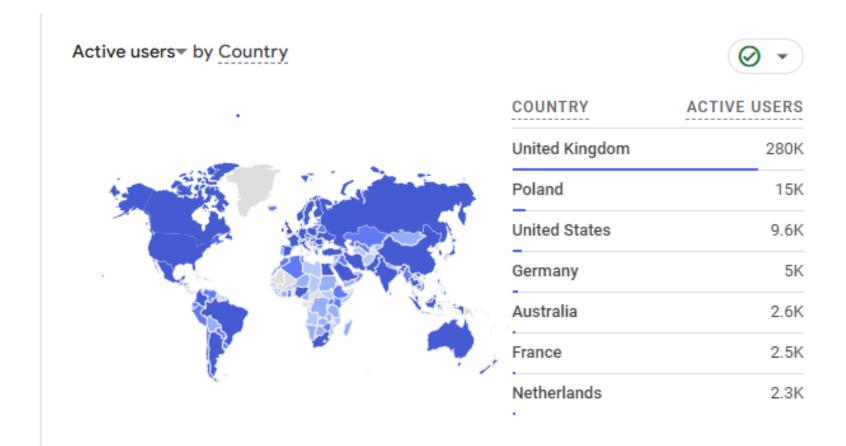

## Users by country

Dad said, 'Just call me Norman'.

A 1066 COUNTRY MOMENT

VISIT1066COUNTRY.COM

1066 Country Visitor Attractions Guide 2024 & 25